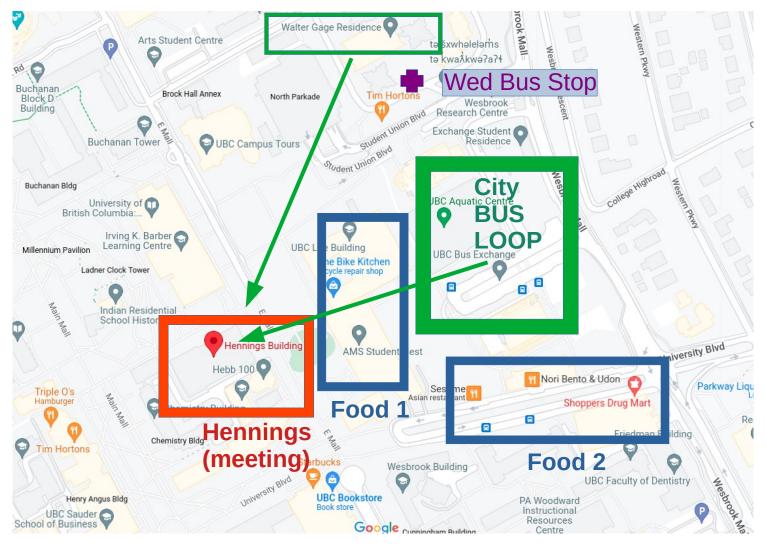

# MAIN MAP : OVERVIEW

#### **GAGE** residence

Zoomed versions of the Food 1 and Food 2 areas follow.