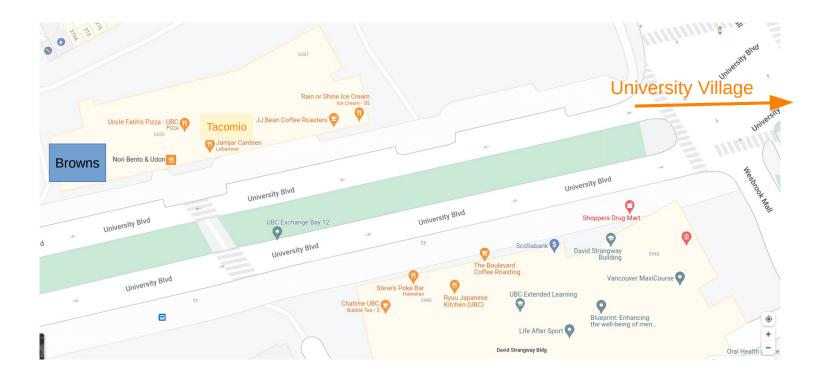

### FOOD 2

#### Breakfast: Boulevard Coffee (7 AM)

Dinners: All, but Browns is only table service

Evenings: There are a variety of restaurants in the University Village mall complex just 100 meters down Univ. Blvd, with more room/tables for dinners.