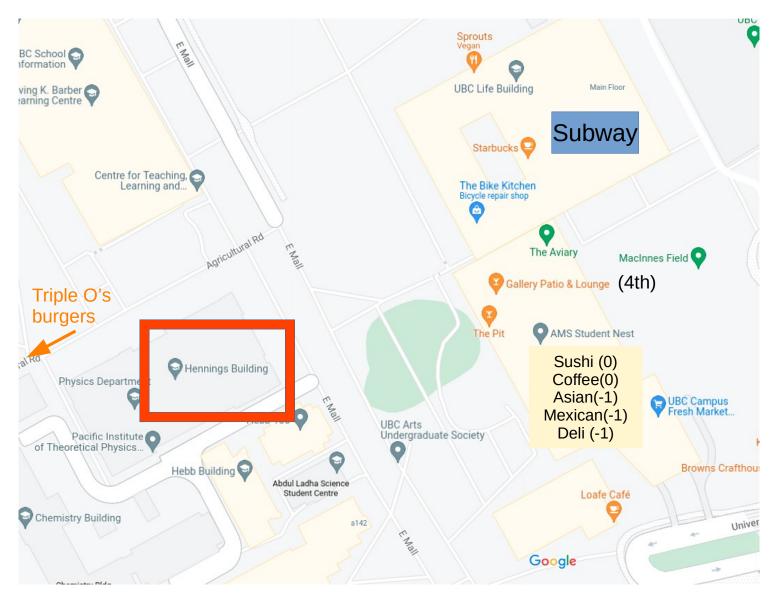

## FOOD 1

#### Breakfast: Starbucks (7 AM), Loafe (8 AM)

Dinner: Gallery (till 8), Jamjar (till 9)

FOR WEDNESDAY: You could buy sandwiches/water/snacks in the AMS Student Nest Tuesday late afternoon and keep in a fridge. Deli in basement till 6 PM and Campus Market till 8 PM